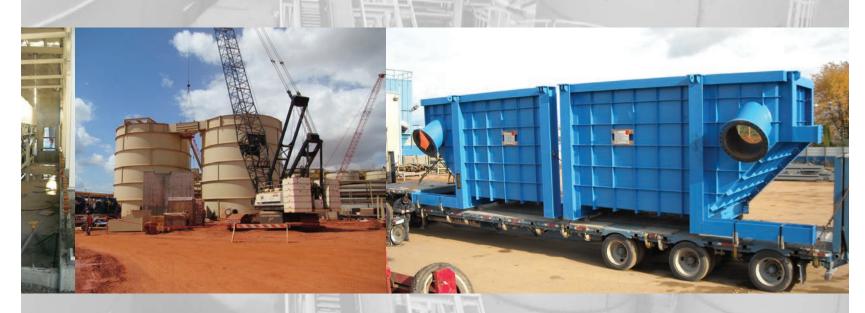

### **WELDED PLATE-WORK**

Proco designs and manufactures various production equipment for clients worldwide.

BUCKETS HOPPERS SILOS TANKS DUCTS ETC.

### **Custom-made Components that Meet Standards**

Buckets, hoppers, silos, tanks or ducts, our visionary team of engineers is at its best designing machine-welded components. The performance of software such as AMETank for the API 650 and SAFI for structural elements is assisted by our finite-element calculation capacity when necessary.

OUR STRENGTH LIES IN DESIGNING ACCORDING TO NEEDS WHILE COMPLYING WITH GLOBALLY ACCEPTED STANDARDS SUCH AS API 620, API 650 AND AWWA.