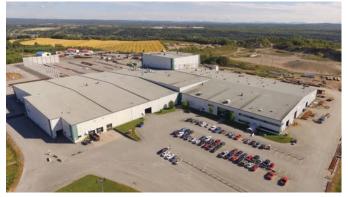

### **A Colossal Production Capacity**

What allows us to take part in complex and colossal projects is our production capacity. Our head office in Saint-Nazaire in the Lac-Saint-Jean region is also the site of a metal processing plant of more than 80 000 ft<sup>2</sup>. At our La Baie division in the Saguenay region, our facilities cover more than 100 000 ft<sup>2</sup> for a total production area of more than 180 000 ft<sup>2</sup>.