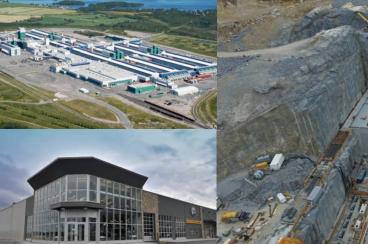

### **A Colossal Production Capacity**

What allows us to take part in complex and colossal projects is our production capacity. Our head office in Saint-Nazaire in the Lac-Saint-Jean region is also the site of a metal processing plant of more than 80 000 ft<sup>2</sup>. At our La Baie division in the Saguenay region, our facilities cover more than 100 000 ft<sup>2</sup> for a total production area of more than 180 000 ft<sup>2</sup>.

# PRESENT ON MAJOR CONSTRUCTION SITES

AS PRIME CONTRACTORS AND EXPERTS
IN REGARD TO METALLIC CONSTRUCTION
PROJECTS, WE HAVE TAKEN PART IN THE
REALIZATION OF MANY METALLIC BUILDINGS
ON SOME OF THE MOST IMPORTANT
CONSTRUCTION SITES IN AMERICA.

### INDUSTRIAL BUILDINGS

Each year, we realize numerous industrial building projects, many of which are cited as references in construction publications:

- · Processing plant
- Aluminium plant
- Paper plant
- Sawmill
- Mine
- Hydroelectric power plant
- Petrochemical plant