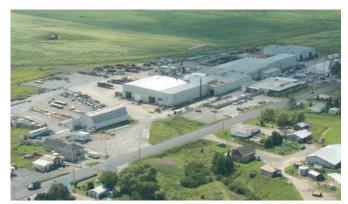

### **A Colossal Production Capacity**

What allows us to take part in complex and colossal projects is our production capacity. Our head office in Saint-Nazaire in the Lac-Saint-Jean region is also the site of a metal processing plant of more than 80 000 ft<sup>2</sup>. At our La Baie division in the Saguenay region, our facilities cover more than 100 000 ft<sup>2</sup> for a total production area of more than 180 000 ft<sup>2</sup>.